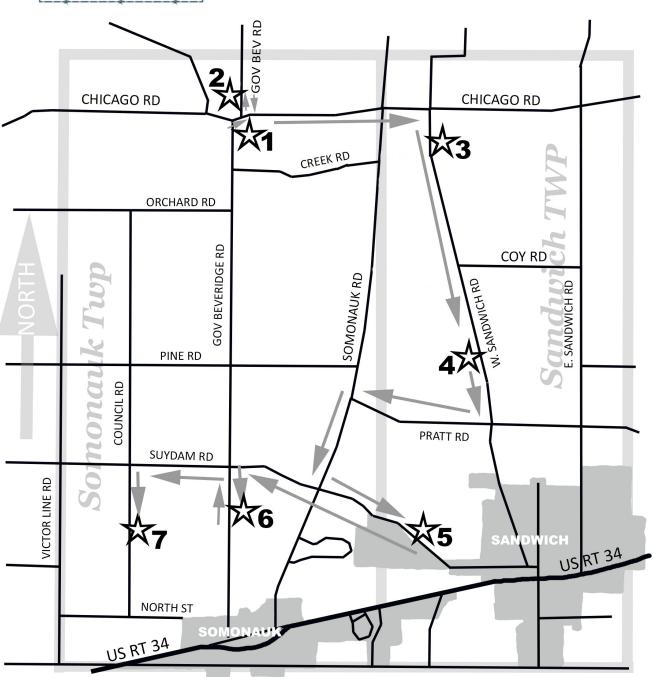

## Barn Zour) of DeKalb County-Sandwich/Somonauk Zownships Somonauk United Prespyterian Church

- Somonauk United Presbyterian Church 14030 Chicago Rd., Somonauk, IL 41\*42.5698 N, 88\*40.8263 W
- **2** Ehmke Farm Don and Mary Ann Ehmke- owners 5555 Governor Beveridge Rd., Somonauk, IL 41\*42.6397 N, 88\*40.7765 W
- 3 Oakdale Farm Lori Carey, Jeanne Skelton and Karen Erhart- owners 5101 W. Sandwich Rd., Sandwich, IL 41\*42.3439 N, 88\*38.5380 W
- Fraser Barn
  Joe Fraser, Mary Hodson and Bobbie Fraser- owners
  3161 W. Sandwich Rd., Sandwich, IL
  41\*40.6187 N, 88\*37.9152 W
- 5 Sandwich Fair Grounds Horse & Dairy Barns Sandwich Fair Association- owner 1401 Suydam Rd., Sandwich IL 41\*38.9121 N. 88\*38.4668 W
- 6 Gudmunson Farm Nick and Courtney Gudmunson- owners 1602 Governor Beveridge Rd., Somonauk, IL 41\*39.2781 N, 88\*40.8150 W
- MiCa Stables
  Mike and Lorraine Banks- owners
  1252 Council Rd., Somonauk, IL
  41\*38.9242 N, 88\*41.9773 W

This is the suggested order of touring our barns, however, feel free to move through the tour in whichever order you choose.

We hope you have a wonderful time and thanks again for supporting the Barn Tour of DeKalb County!